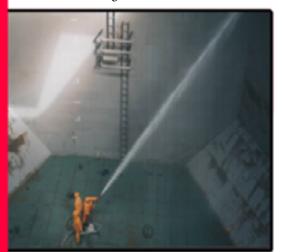

# **MUD SILT DISPERSANT**

It is a odourless pale yellow Polmerised viscous liquid for Removal of sediments, silt and mud. Its poly merisation dual effect mechanism help to prevent hard deposition of mud layer on metal surface as well as keeps mud particle in loose condition which cause more labour to clean .

Application: polyelectrolyte conditioner is highly economical, non toxic, non polluting chemical its lower concentration effectivenes with water keeps it in very economical grade materials class.

Figure:1.5