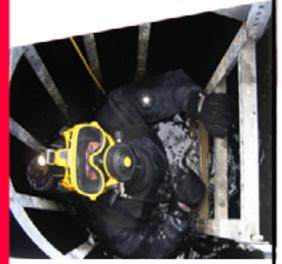

# **BALLASTTANK CLEANER**

RXSOL Ballast Tank Cleaner is a liquid blend..of organic compounds, scale and corrosion.....inhibitors, oxygen scavengers and......sludge.....conditioners with valuable surfactants. It is a highly soluble product used for the reduction of hardness of mud in Ballast Tanks

### **Features, Benefits and Applications**

Figure:1.1

Figure 1 2

- Liquid conditioning treatment for simplified dosing and handling.Dispersant action suspends sludge and sediment
- particles for efficient removal of mud.

  Highly active cooncentrate, economical in use.
- Easily dissolved in water for dosing.
- Maintains sludge in a non-adherent state for ease of blow down.
- Can be used for all pressures.
- Prevents the formation of adherent deposits and sludges in ballast.
- Used to coagulate small amounts of oil which have contaminated the Ballast Tank.