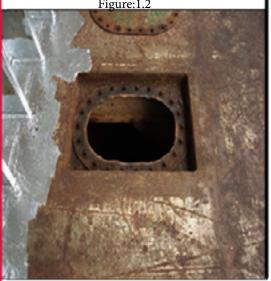

### **Features, Benefits and Applications**

Figure:1.1

Figure 1 2

- Liquid conditioning treatment for simplified dosing and handling.Dispersant action suspends sludge and sediment
- particles for efficient removal of mud.