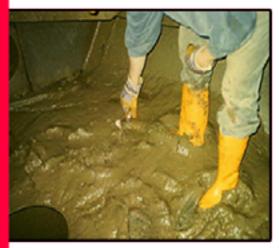

### Quantity

The amount required for dosage can be obtained by knowing the deposition composition as well as nature of mud to be, removed . 0.5 to 2 % ... recommended these are recommended values based on experience.

Figure:1.3